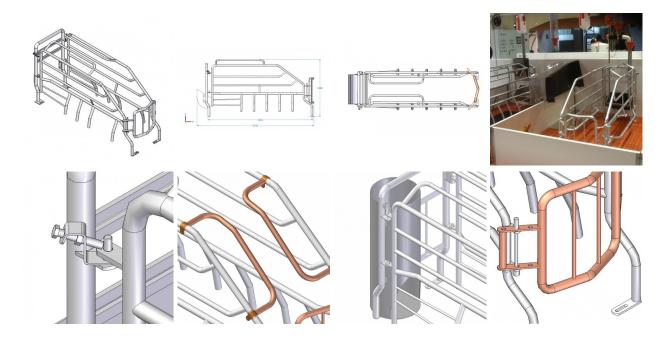

erials**

Tube 33,7x2,3. Tube 28x2.

#### **Technical characteristics**

- Protective bars "fingers" at the bottom to avoid crushing.
- · Ability to modify length and/or width.
- Extra arc by mounting kit installable at any time.
- No cuts or sharp edge.
- Black or galvanized finish.
- Front feeder stainless steel, PVC, Hopper, anchored to wall etc.
- Hinged backdoor for easy opening rod left or right hand.
- · Security lock.
- Possibility of adjusting the hopper on the side of the farrowing crate.
- Cheaper version available reducing the thickness of the tube.
- · Different grid anchoring options.
- Consult the possibility of particular applications.

Tel.: (+34) 921 150 315

govi@govi.es | www.govi.es

# Farrowing crate mod. 018

Maternity cages (farrowing crates)

## **Image gallery**



Tel.: (+34) 921 150 315

govi@govi.es | www.govi.es