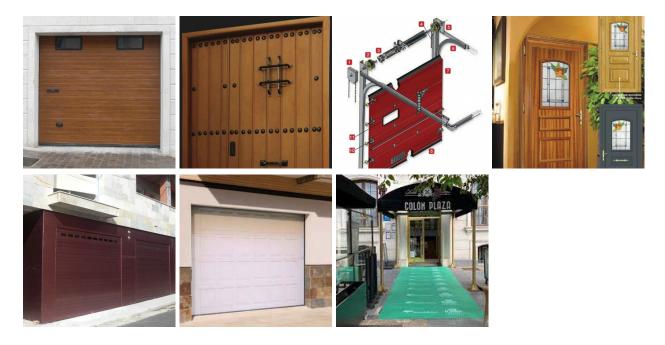

#### **Description**

Wide range of front doors in all styles: classic, modern, rustic, avant-garde etc.

Both entry doors and garage doors are constructed of a body panel high-quality, high insulation, consisting of a core of high density polyurethane and double sheet of aluminum (entry doors) or steel (garage or business doors).

#### **Technical characteristics**

- Different finishes and lacquers.
- Entrance doors with wide range of models. Some of them also glazed sections in different finishes: grids, lead, etc.
- Garage doors of different finishes and openings: rolling, tilting or sectional.
- garage doors can include windows and/or pedestrian door.
- Garage doors/trade doors with self-locking system prevents largely positive break from the outside.
- Panel sheets, extruded aluminum, micro perforated profile etc.
- Decorative accessories (handles, knobs etc.) with different finishes (stainless steel, brass, nickel, aluminum, hardy etc.)

### **Image gallery**

Polígono Industrial Los Arenales C/ Camino Real 3 | 40213 | Vallelado, Segovia Fax: (+34) 921 150 311 (España)

Tel.: (+34) 921 150 315 govi@govi.es | www.govi.es