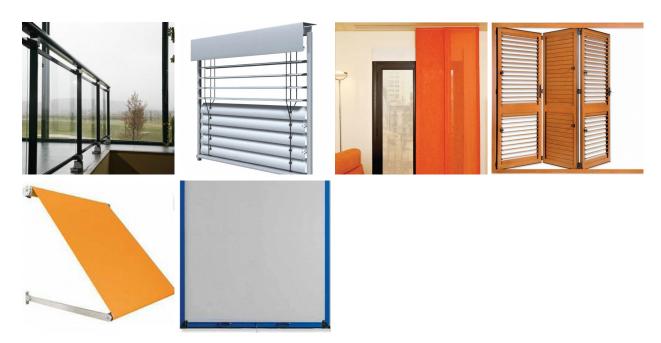

### **Description**

Govi Metal Industries also has a wide range of accessories and solutions for your home: rails, blinds, japanese panels, shutters, mosquito nets, awnings etc.

Roller blinds, pleated etc.

Fixed and adjustable louvres.

Awnings installed on walls or ceiling. Extensible arm, vertical, with or without chest etc.

Insect screen, pleated, slides etc. Door or window. Quick and easy to fix. Resistant material, fiberglass and aluminum.

Japanese panel. Wide variety of fabrics and colors. Multiple opening options.